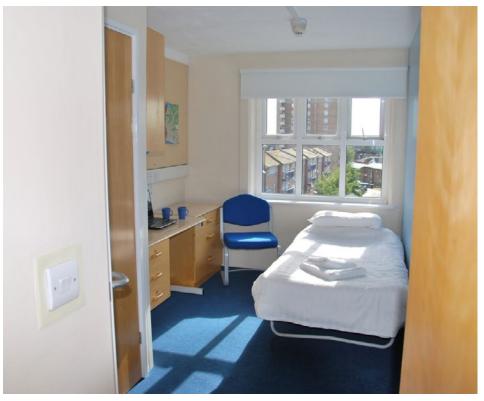

#### Residence description

Our Phoenix Halls residence at the University of Brighton offers comfortable accommodation just 3 minutes' walk from our Kings Brighton school. All rooms are single with private bathroom and students have access to a shared kitchen lounge, which is a fantastic area to meet fellow guests, share stories, make friends and or cook food together. Or for students who don't want to cook, there is a huge and diverse choice of cafés, restaurants and bars just minutes away. There is free Wi-Fi in the halls as well as a laundry and social area.

#### Type of rooms

Single (en-suite)

| Residence facilities          | Comments                                      |
|-------------------------------|-----------------------------------------------|
| Internet access WiFi          | Included in price                             |
| Communal kitchens             | ✓                                             |
| Student lounge                | With DVD player and TV                        |
| Laundry                       | On site, token-operated                       |
| Secure Bike Storage           | ✓                                             |
| Heating                       | Included in the price                         |
| Fridge and freezer            | Available for communal use                    |
| Kitchen utensils and crockery | Available for communal use                    |
| Cleaning                      | Communal areas, bedrooms and bathrooms weekly |
| Residence staff               | Live-in warden                                |
| 24 hour security              | ✓                                             |
| Room facilities               | Comments                                      |
| Duvet and pillow provided     | ✓                                             |
| Bed sheets provided           | Clean bedding provided weekly                 |
| Toilet paper provided         | Starter pack only                             |
| En suite shower room          | ✓                                             |
| Bath mat                      | ✓                                             |
| Luggage storage               | ✓                                             |
| Desk and lamp                 | ✓                                             |
| Wardrobe                      | <b>✓</b>                                      |
| Internet access WiFi          | Included in price                             |