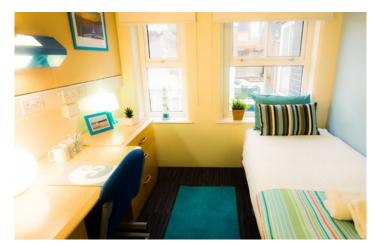

#### Residence description

Our Phoenix Halls residence at the University of Brighton offers comfortable accommodation just 3 minutes' walk from our Kings Brighton school. All rooms are single with private bathroom and students have access to a shared kitchen lounge, which is a fantastic area to meet fellow guests, share stories, make friends and or cook food together. Or for students who don't want to cook, there is a huge and diverse choice of cafés, restaurants and bars just minutes away. There is free Wi-Fi in the halls as well as a laundry and social area.

#### Type of rooms

Single (en-suite)

| Residence facilities          | Comments                                      |
|-------------------------------|-----------------------------------------------|
| Internet access WiFi          | Included in price                             |
| Communal kitchens             | ✓                                             |
| Student lounge                | With DVD player and TV                        |
| Laundry                       | On site, token-operated                       |
| Secure Bike Storage           | ✓                                             |
| Heating                       | Included in the price                         |
| Fridge and freezer            | Available for communal use                    |
| Kitchen utensils and crockery | Available for communal use                    |
| Cleaning                      | Communal areas, bedrooms and bathrooms weekly |
| Residence staff               | Live-in warden                                |
| 24 hour security              | ✓                                             |
| Room facilities               | Comments                                      |
| Duvet and pillow provided     | ✓                                             |
| Bed sheets provided           | Clean bedding provided weekly                 |
| Toilet paper provided         | Starter pack only                             |
| En suite shower room          | ✓                                             |
| Bath mat                      | ✓                                             |
| Luggage storage               | ✓                                             |
| Desk and lamp                 | ✓                                             |
| Wardrobe                      | <b>✓</b>                                      |
| Internet access WiFi          | Included in price                             |