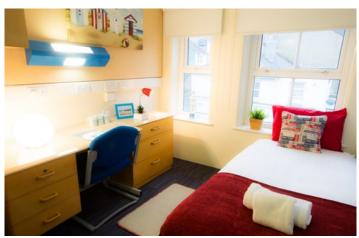

#### Residence description

Our Phoenix Halls residence at the University of Brighton offers comfortable accommodation just 3 minutes' walk from our Kings Brighton school. All rooms are single with private bathroom and students have access to a shared kitchen lounge, which is a fantastic area to meet fellow guests, share stories, make friends and or cook food together. Or for students who don't want to cook, there is a huge and diverse choice of cafés, restaurants and bars just minutes away. There is free Wi-Fi in the halls as well as a laundry and social area.

#### Type of rooms

Single (en-suite)

| Residence facilities          | Comments                                      |
|-------------------------------|-----------------------------------------------|
| Internet access WiFi          | Included in price                             |
| Communal kitchens             | ✓                                             |
| Student lounge                | With DVD player and TV                        |
| Laundry                       | On site, token-operated                       |
| Secure Bike Storage           | ✓                                             |
| Heating                       | Included in the price                         |
| Fridge and freezer            | Available for communal use                    |
| Kitchen utensils and crockery | Available for communal use                    |
| Cleaning                      | Communal areas, bedrooms and bathrooms weekly |
| Residence staff               | Live-in warden                                |
| 24 hour security              | ✓                                             |
| Room facilities               | Comments                                      |
| Duvet and pillow provided     | ✓                                             |
| Bed sheets provided           | Clean bedding provided weekly                 |
| Toilet paper provided         | Starter pack only                             |
| En suite shower room          | ✓                                             |
| Bath mat                      | ✓                                             |
| Luggage storage               | ✓                                             |
| Desk and lamp                 | ✓                                             |
| Wardrobe                      | <b>✓</b>                                      |
| Internet access WiFi          | Included in price                             |